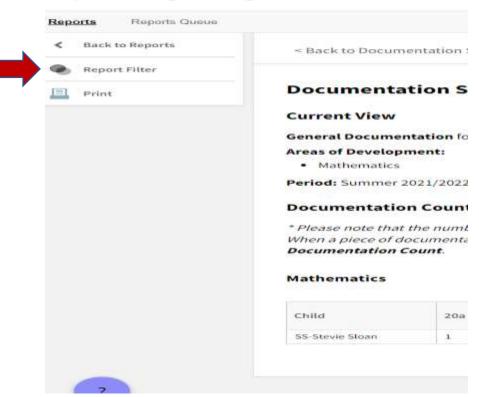

## How do I know if I have AT LEAST 1 note per dimension?

Click on "Report" and "Documentation Status" and click "GO"

| erate a Report           |                      |                   |
|--------------------------|----------------------|-------------------|
|                          |                      |                   |
| Class Profile            | Individual Child     | Report Card       |
| Co                       | CO .                 | 60                |
|                          |                      | 59<br>59          |
| 0                        | ₩<br>•               |                   |
| Development and Learning | Documentation Status | Assessment Status |

You wil see this!

It shows you exactly where you are needing notes.

| Based to show the set of                               | My Teaching Strat    | egies"                          |                                       |            |       |           |            | 1,000    |     | 1644 |   | -    | family - |     |   | Balgersville Home Base |
|-------------------------------------------------------------------------------------------------------------------------------------------------------------------------------------------------------------------------------------------------------------------------------------------------------------------------------------------------------------------------------------------------------------------------------------------------------------------------------------------------------------------------------------------------------------------------------------------------------------------------------------------------------------------------------------------------------------------------------------------------------------------------------------------------------------------------------------------------------------------------------------------------------------------------------------------------------------------------------------------------------------------------------------------------------------------------------------------------------------------------------------------------------------------------------------------------------------------------------------------------------------------------------------------------------------------------------------------------------------------------------------------------------------------------------------------------------------------------------------------------------------------------------------------------------------------------------------------------------------------------------------------------------------------------------------------------------------------------------------------------------------------------------------------------------------------------------------------------------------------------------------------------------------------------------------------------------------------------------------------------------------------------------------------------------------------------------------------------------------------------------|----------------------|---------------------------------|---------------------------------------|------------|-------|-----------|------------|----------|-----|------|---|------|----------|-----|---|------------------------|
| • Autor is the observementation from a term of the next of the term of the next of the terms of terms o    | Beecks Paperte Danne |                                 |                                       |            |       |           |            |          |     |      |   |      |          |     |   | # 1001                 |
| Note     Documentation Status     Current View     General Documentation in Al Children in Class. Selferent Wave Base   Researd Documentation in the Al Children in Class. Selferent Wave Base   Researd Documentation   Nathernatics   Pelet   Serveral Documentation Count By Area and Child   "Ansare role that that the Documentation in the Documentation for the Documentation of the Aler Documentation in the Documentation of the Aler Documentation in the Documentation of the Documentation of the Documentation in the Documentation in the Documentation of the Documentation in the Documentation of the Documentation in the Documen                                                                                                                                                                                                        | C Rich to Reports    | = Back to Docom                 | entritor N                            | mer.50%    | ria   |           |            |          |     |      |   |      |          |     |   |                        |
|                                                                                                                                                                                                                                                                                                                                                                                                                                                                                                                                                                                                                                                                                                                                                                                                                                                                                                                                                                                                                                                                                                                                                                                                                                                                                                                                                                                                                                                                                                                                                                                                                                                                                                                                                                                                                                                                                                                                                                                                                                                                                                                               | · Argunt film        |                                 |                                       |            |       |           |            |          |     |      |   |      |          |     |   |                        |
| General Documentation for Al Children in Class. Subjects the three flase         Areas of Development:         • Mathematics         Period: Summer: 2021/(3022)         Documentation Count By Area and Child         • Mathematics                                                                                                                                                                                                                                                                                                                                                                                                                                                                                                                                                                                                                                                                                                                                                                                                                                                                                                                                                                                                                                                                                                              | anine and            | Documenta                       | tion St                               | atus       |       |           |            |          |     |      |   |      |          |     |   |                        |
| Masse of Development:       • Mathematics         Period: Summer 2001/0922         Documentation Count By Area and Child         • Phase role: that the number in the Decommentation Count will affer the less than the total of the three side decommentation is the documentation of usel affer the less than the total of the count of the count of the documentation of usel affer the less than the total of the three side decommentation. It will appear for each december will be counted affer the count of the documentation of the documentation of usel affer the test of the mean of the documentation of the do                                                                                                                      |                      | Current View                    |                                       |            |       |           |            |          |     |      |   |      |          |     |   |                        |
| Mathematics      Period: Summer 2023.(2022)      Documentation Count By Area and Child      **Phase robs lind the number in the <b>Decomentation Count</b> and denote be instituted in the total of the then such and and denote an endoted and an other such as and countered in the total of the then such as and countered in the total of the then such as and countered in the total of the then such as and countered in the total of the then such as and countered in the total of the then such as and countered in the total of the then such as and countered in the total of the then such as and countered in the total of the then such as and countered in the total of the then such as and countered in the total of the then such as and countered in the total of the then such as and countered in the total of the then such as and countered in the total of the then such as and countered in the total of the then such as and countered in the total of the then such as and countered in the total of the then such as and then as and then as an existence in the total of the then such as and countered in the total of the then such as and then as an existence in the total of the then such as and then as an existence in the total of the total of the then such as and then as an existence in the total of total of the total of the total of the total of |                      | General Documen                 | viation for                           | AR Childre | minCh | nà Seijer | weller the | new fias | ē.  |      |   |      |          |     |   |                        |
| Period: Summer: 2011/0022         Documentation Count By Area and Child         **Price as ender that the Area and Child         **Area and Child         ************************************                                                                                                                                                                                                                                                                                                                                                                                                                                                                                                                                                                                                                                                                                                                                                                                                                                                                                                                                                                                                                                                                                                                                                                                                                                                                                  |                      | Areas of Develop                | ment:                                 |            |       |           |            |          |     |      |   |      |          |     |   |                        |
| Documentation Count By Area and Child         **Process roles lifet that manufact in the Documentation Count count will often be insist than the solid of the dones lobed under demonstance.         When a given of documentation Count         Documentation Count         Mathematics         Bild       We give the documentation         We give the solid of the solid of the documentation of and the solid of the documentation.         Bild       We give the solid of the solid o                                                                                                                                                                                                                                       |                      | <ul> <li>Mathematics</li> </ul> |                                       |            |       |           |            |          |     |      |   |      |          |     |   |                        |
| * Please role that the mandee in the Decomentation Count column will after be issue for the term bidded ander dimensions.         When a piece of discommutation in tind to mean the are dimension in will appear for each dimension, but will employ be counted once under Decomentation Count         Mathematics         Billing       With       28e       2                                                                                                                                                                                                                                                                                                                                                                                                                                                                                                                                                                                                                                                                                                                                                                                                                                                                                                          |                      | Period: Summer 2                | 031/3022                              |            |       |           |            |          |     |      |   |      |          |     |   |                        |
| When a piece of decommitation to tried to more than one domination it will appear for each demonstration to be counted oncy under<br>Decommitation Count.                                                                                                                                                                                                                                                                                                                                                                                                                                                                                                                                                                                                                                                                                                                                                                                                                                                                                                                                                                                                                                                                                                                                                                                                                                                                                                                                                                                                                                                                                                                                                                                                                                                                                                                                                                                                                                                                                                                                                                     |                      | Documentatio                    | n Count l                             | By Area    | and C | hild      |            |          |     |      |   |      |          |     |   |                        |
| 13.8.1 Min 200 (40 - 201 (200 )01 (210 )20 (201 )20 (201 )20 (201 )200 (201 )<br>Annual (201 )                                                                                                                                                                                                                                                                                                                                                                                                                                                                                                                                                                                                                                                                                                                                                                                                                                                                                                                                                                                                                                                                                                                                                                                                                                                                                                                                                                                                                                                                                                                                                                                                                                                                                                                                                                                                                                                                                                                                                                                                                                |                      | When a piece of d               | a a a a a a a a a a a a a a a a a a a |            |       |           |            |          |     |      |   |      |          |     |   |                        |
|                                                                                                                                                                                                                                                                                                                                                                                                                                                                                                                                                                                                                                                                                                                                                                                                                                                                                                                                                                                                                                                                                                                                                                                                                                                                                                                                                                                                                                                                                                                                                                                                                                                                                                                                                                                                                                                                                                                                                                                                                                                                                                                               |                      | Nathematics                     |                                       |            |       |           |            |          |     |      |   |      |          |     |   |                        |
|                                                                                                                                                                                                                                                                                                                                                                                                                                                                                                                                                                                                                                                                                                                                                                                                                                                                                                                                                                                                                                                                                                                                                                                                                                                                                                                                                                                                                                                                                                                                                                                                                                                                                                                                                                                                                                                                                                                                                                                                                                                                                                                               |                      | - Dial                          | itin.                                 | 28         | iii   | - 254     | 200        | 107      | 210 | 100  | - | - 10 | in:      | -11 |   |                        |
|                                                                                                                                                                                                                                                                                                                                                                                                                                                                                                                                                                                                                                                                                                                                                                                                                                                                                                                                                                                                                                                                                                                                                                                                                                                                                                                                                                                                                                                                                                                                                                                                                                                                                                                                                                                                                                                                                                                                                                                                                                                                                                                               |                      | 15-Sterm Moler                  | 14                                    |            |       |           |            |          |     |      |   |      |          |     | 4 |                        |
|                                                                                                                                                                                                                                                                                                                                                                                                                                                                                                                                                                                                                                                                                                                                                                                                                                                                                                                                                                                                                                                                                                                                                                                                                                                                                                                                                                                                                                                                                                                                                                                                                                                                                                                                                                                                                                                                                                                                                                                                                                                                                                                               |                      |                                 |                                       |            |       |           |            |          |     |      |   |      |          |     |   |                        |