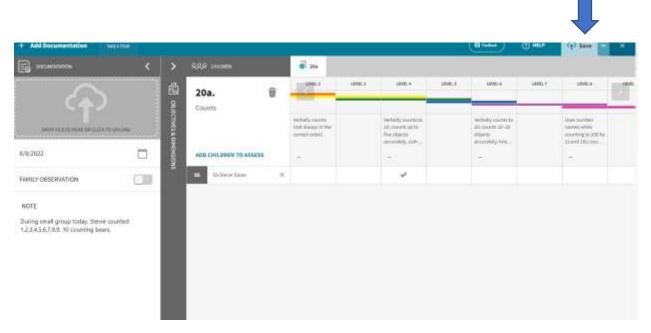

Now it's time to add the date of observation as well as observation note. Scoring PRELIMINARY LEVELS (After choosing the correct level, click "Save" if it's complete.

Emerging = Can do all of the first one and half of the next one

It will give you an option to look at the documentation or add another note.

|            | hingStrateg      | ies"        |                  |       |          |         | 11/ |               | 1   | 4   | La  | (and) |   |            |          | GOLD Salyeraville Horee Base                                                     |
|------------|------------------|-------------|------------------|-------|----------|---------|-----|---------------|-----|-----|-----|-------|---|------------|----------|----------------------------------------------------------------------------------|
| ALA GIRBLE | Additionentation | · Meril     | in a second data | ta la | The Spot | Chestpo | n D | is Agrant Des | -   |     |     |       |   |            |          | 1682A1028                                                                        |
| < SUMMER   | R 2021/2022      | History and | etica<br>200     | 10    | 21       | -       | 100 | 19            | 114 | 214 | 201 | 10    | * | tica estem | Personal | SS-Stevie Sloan                                                                  |
| 88 S8-58   | Incie State      | 1.6         |                  |       |          |         |     |               |     | +   | +   |       |   |            |          | 20a.                                                                             |
| 10 100     | i later          |             |                  |       |          |         |     |               |     | +   | 4   |       |   |            | 10       | Courts                                                                           |
|            |                  | - 12        | -                |       |          |         |     |               |     |     |     |       |   |            | 174      |                                                                                  |
|            |                  |             |                  |       |          |         |     |               |     |     |     |       |   |            |          | Level # AUXION AUXI                                                              |
|            |                  |             |                  |       |          |         |     |               |     |     |     |       |   |            |          | buring small group troling. Steve tourned<br>2.3.2.43.67.67.83.10 counting hears |
|            |                  |             |                  |       |          |         |     |               |     |     |     |       |   |            |          |                                                                                  |
|            |                  |             |                  |       |          |         |     |               |     |     |     |       |   |            |          |                                                                                  |